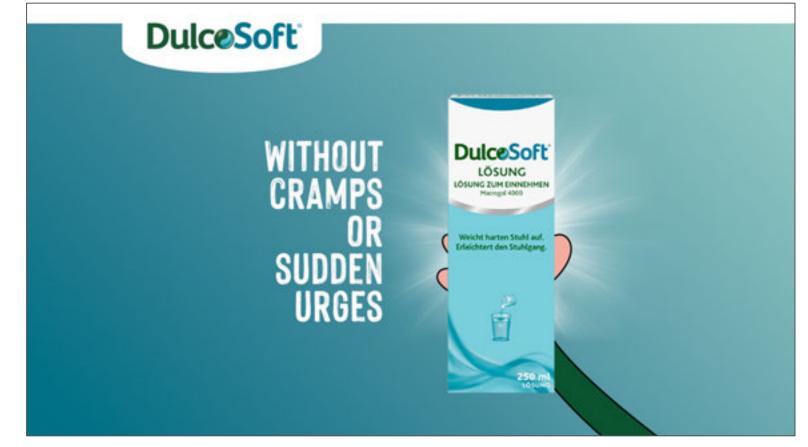

Text animates on "WITHOUT CRAMPS OR SUDDEN URGES".

SOPHIA VO: ...without cramps or sudden urges...

Zoom out as logo flag animates up. Sophia points to the DULCO blocks on "sooner than you think." She smiles knowingly on "listen to your gut" then reaches into her Dulcolax bag.

SOPHIA VO: DulcoSoft gently nudges your bowels...

Sophia stops shaking the pack. Text animates on "WITHOUT CRAMPS OR SUDDEN URGES".

**SOPHIA VO: ...without cramps or sudden urges.** 

A hand reaches in and flushes yin-yang symbol in logo. SFX: Flush SOPHIA VO: DulcoSoft. Feel good. Inside and Out.