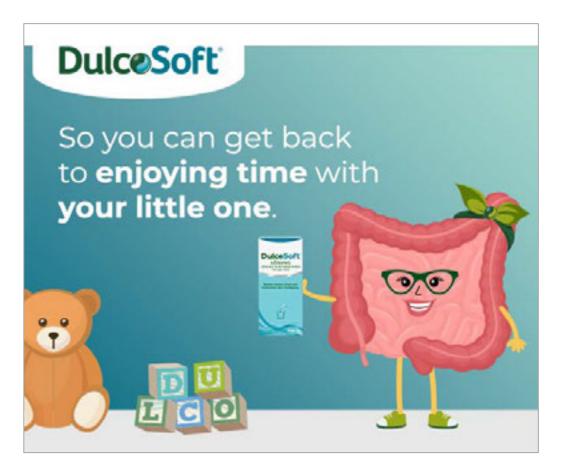

#### 300x250 with sound

Sophia waves.

SOPHIA: Hi, friends! Sophia here with another gut check.

Zoom out. Sophia is still holding a DulcoSoft pack. Text animates on as Sophia speaks. She smiles warmly. SOPHIA: ...so you can get back to enjoying time with your little one.

White flag animates up into the logo as we zoom out. Text animates on as Sophia speaks. She places the "U" block to spell "DULCO." Her expression is friendly but empathetic.

SOPHIA: Having post-partum irregularity?

Text animates on "WITHOUT CRAMPS OR SUDDEN URGES".

SOPHIA VO: ...without cramps or sudden urges...

Zoom out as logo flag animates up. Sophia points to the DULCO blocks on "sooner than you think." She smiles knowingly on "listen to your gut" then reaches into her Dulcolax bag.

SOPHIA: ...but you can enjoy it again sooner than you think. Listen to your gut and...

Zoom out to see MOM with a relieved face. There's a pack next to Sophia on the bookshelf. Sophia looks at WOMAN with a warm smile and gestures to her on "new mom."

SOPHIA: ...so you can get relief and enjoy your role as a new mom.

Trigger and Preparation, Symptoms Arrive, Rely on Body, Seek Advice, Purchase

Quick cut to DulcoSoft pack in Sophia's hand with a sunburst behind pack. She gives the pack a little shake. Text animates on "GENTLY NUDGE".