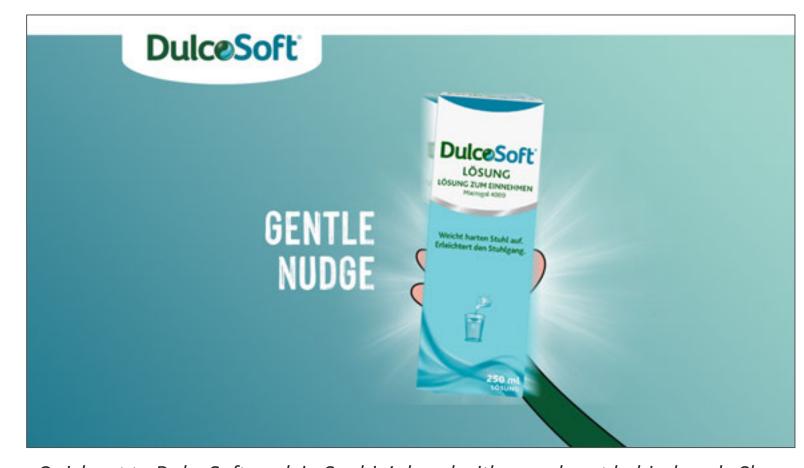

Trigger and Preparation, Symptoms Arrive, Rely on Body, Seek Advice, Purchase

Quick cut to DulcoSoft pack in Sophia's hand with a sunburst behind pack. MOA starts on left of screen, under LOGO flag. Text animates on "GENTLE NUDGE".

SOPHIA VO: ...take DulcoSoft. Give your bowels a gentle nudge...

WOMAN's hand reaches in and flushes yin-yang symbol in logo. SFX: Flush SOPHIA VO: DulcoSoft. Feel good. Inside and Out.