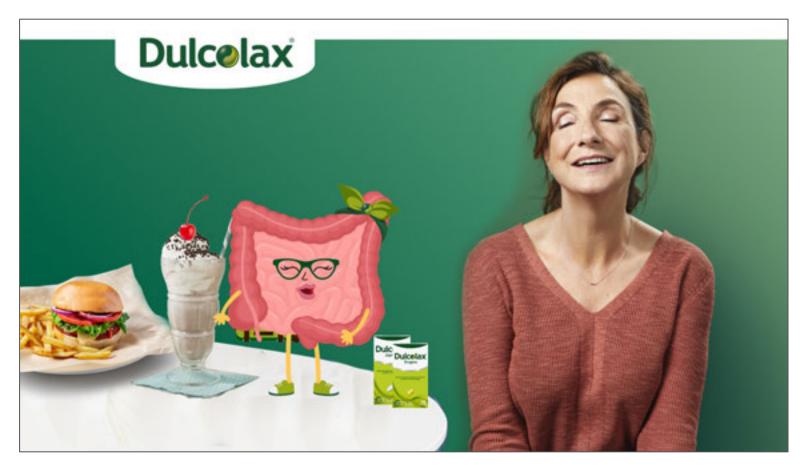

# Listen to Your Gut Campaign Overview

- Dulco's 'Listen to Your Gut' campaign brings your gut to life by introducing a unique and identifiable character Sophia Stoolson.
- Sophia serves as a brand educator and a voice and guide to help you find answers for your gut issues, and knowledge to choose which Dulco product is right for you.
- By including her throughout social and within the campaign content, audiences will have a face to recognize and turn to for support.

# Meet Sophia

Name: Sophia Stoolson

**Sex:** Female

Age: Between 35 and 50

(You can tell she's distinctly older, but not mature)

Tone:

Elevated, sophisticated, in control

#### Distinguishing Features:

Dulco branded bow, green shoes, green glasses

#### Sophia's Bio

This lady is sharp, funny and all about the business of getting your bowels going again.

She's been around for a while and definitely knows her stuff. She isn't afraid to ask for what she wants — and she doesn't want you to be afraid, either.