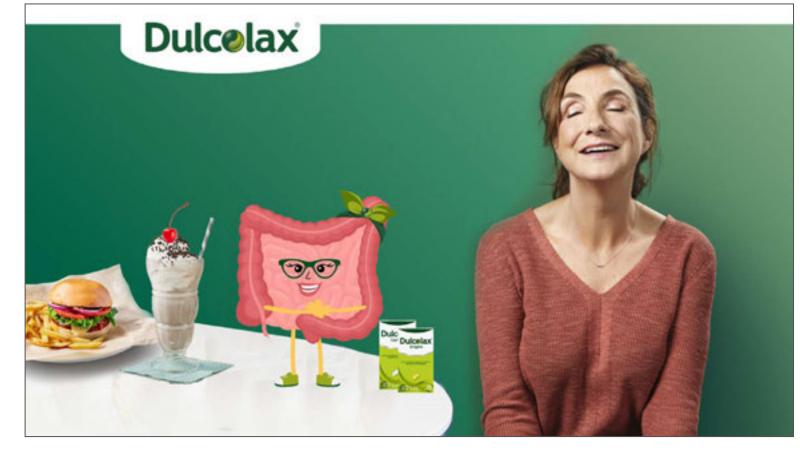

#### 300x250 with sound

Sophia waves.

SOPHIA: Hi, friends! Sophia here with another gut check.

Sophia switches pack shot to suppository. Claim copy animates on.

SOPHIA VO: ...or in minutes so you can taste all life has to offer.

White flag animates up into the logo as we zoom out. Text animates on as Sophia speaks. She picks up the milkshake on "a cheat meal." She has an empathetic but friendly expression.

**SOPHIA:** Sometimes, a cheat meal or two can make it hard to poo.