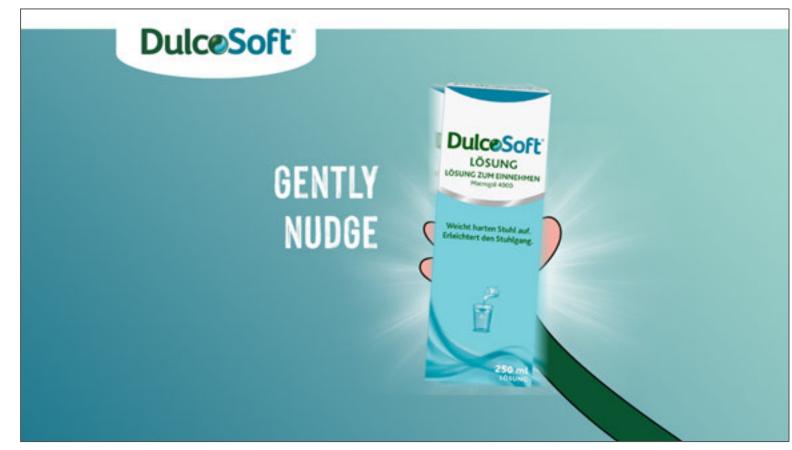

Trigger and Preparation, Symptoms Arrive, Rely on Body, Seek Advice, Purchase

Quick cut to DulcoSoft pack in Sophia's hand with a sunburst behind pack. MOA starts on left of screen, under LOGO flag. Text animates on "GENTLE NUDGE".

SOPHIA VO: ...take DulcoSoft. Give your bowels a gentle nudge...

WOMAN's hand reaches in and flushes yin-yang symbol in logo. SFX: Flush SOPHIA VO: DulcoSoft. Feel good. Inside and Out.