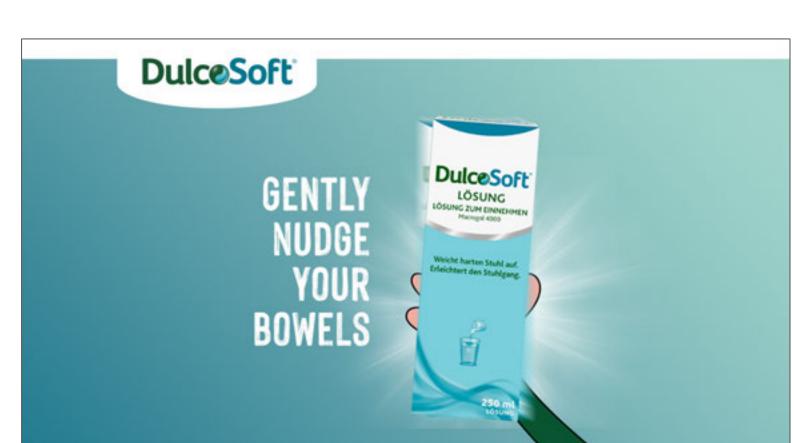

Rely on Body, Seek Advice, Purchase

Quick cut to DulcoSoft pack in Sophia's hand with sunburst animation. Text animates on "GENTLY NUDGE YOUR BOWELS" as Sophia gives the pack a little shake.

SOPHIA VO: Take Dulcosoft to gently nudge your bowels...