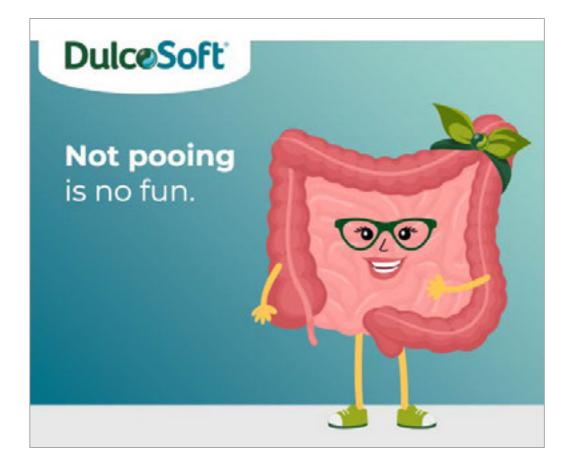

White flag animates up into the logo as we zoom out. Text animates on as Sophia speaks. She has an empathetic and friendly expression and gestures.

SOPHIA: Not pooing is no fun.

Logo flag expands and tagline and button appear. Yin-yang on CTA button swirls.