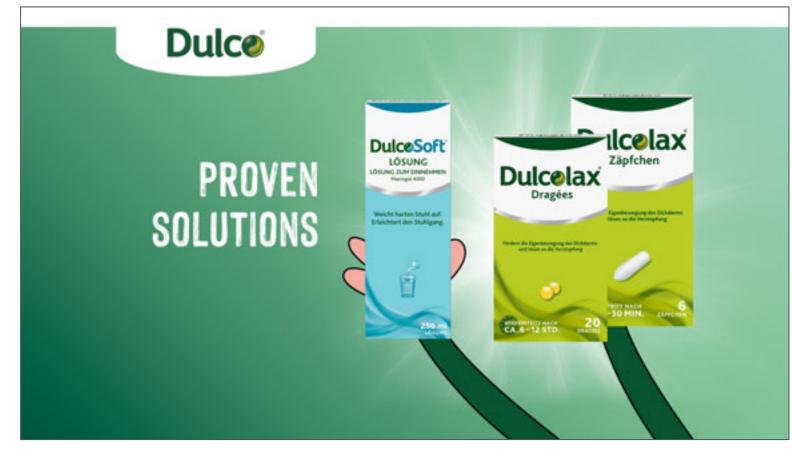

SOPHIA: ...so you can finally poo and put some pep back into your step.

Trigger and Preparation, Symptoms Arrive, Rely on Body, Seek Advice, Purchase

Quick cut to all 3 packs in Sophia's hands, with sunburst behind them. Text animates on "PROVEN SOLUTIONS".

**SOPHIA VO: ...take Dulco. We have proven solutions...** 

WOMAN's hand reaches in and flushes yin-yang symbol in logo. SFX: Flush SOPHIA VO: Dulco. Feel good. Inside and Out.

Trigger and Preparation, Symptoms Arrive,

Quick cut to packs in Sophia's hands with sunburst animation. Text animates on "RANGE OF SOLUTIONS".

**SOPHIA VO: Take Dulco for a range of solutions...** 

SOLUTIONS