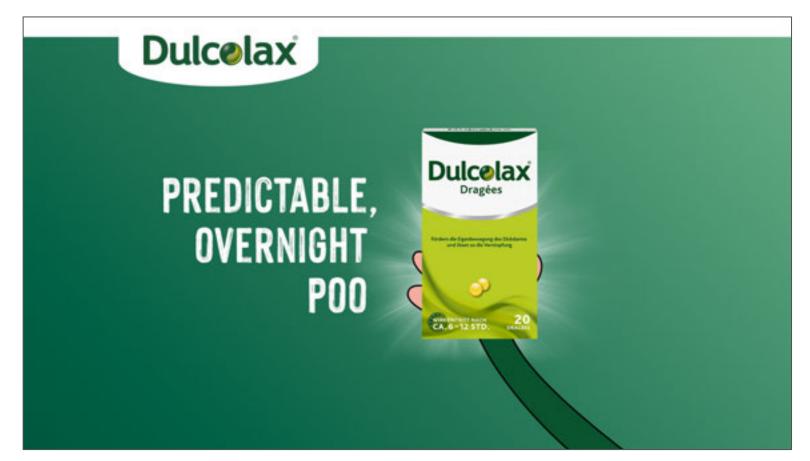

#### 16:9 with sound

Close up on Sophia. Logo flag is down with "GUT CHECK" on it. She speaks at camera in a friendly knowledgeable way.

SOPHIA: Rescue your bowels from a junk food coma.

Logo flag animates up. Quick cut to Dulcolax tablet pack in Sophia's hand with sunburst animation. Text animates on "PREDICTABLE, OVERNIGHT POO".

SOPHIA VO: Take Dulcolax for a predictable, overnight poo.

Trigger and Preparation, Symptoms Arrive, Rely on Body, Seek Advice, Purchase

Cut to see WOMAN sighing with a relieved face and packs on table next to Sophia. We also see junk food on the table to the left of Sophia. Sophia crosses her arms and smiles at WOMAN.