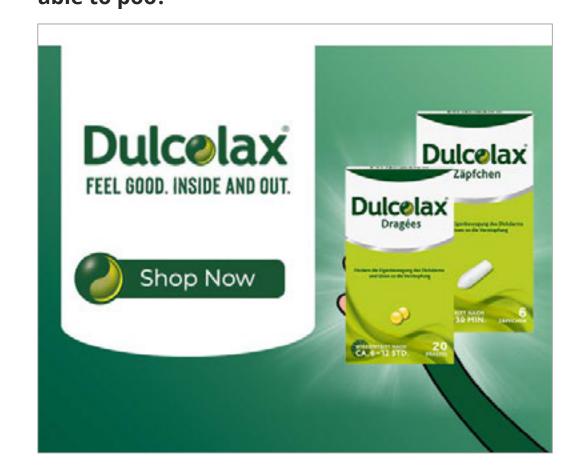

Only you've got the power to take control of your digestive health, and it starts with having the confidence to Listen to Your Gut.

Dulco. Feel good. Inside and out.

Logo flag expands and tagline and button appear as we quick cut to Sophia holding the Dulcolax packs with sunburst animation. Yin-yang on CTA button swirls.

**SOPHIA VO: Dulco. Feel good. Inside and Out.** 

**SOPHIA VO: It activates your gut overnight...** 

MAN's hand reaches in and flushes yin-yang symbol in logo. SFX: Flush SOPHIA VO: Dulcolax. Feel good. Inside and Out.

SOPHIA VO: Get trusted relief...

WOMAN's hand reaches in and flushes yin-yang symbol in logo. SFX: Flush SOPHIA VO: Dulcolax. Feel good. Inside and Out.