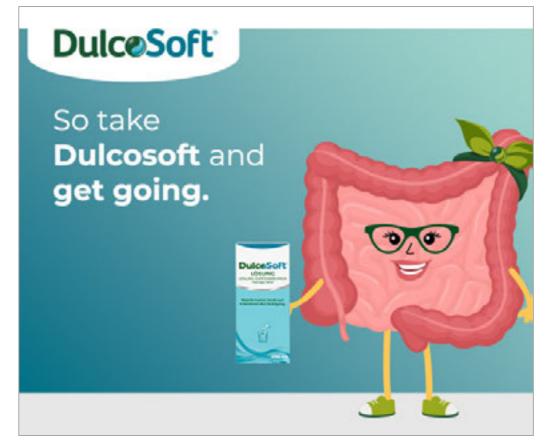

SOPHIA VO: DulcoSoft. Feel good. Inside and Out.

Trigger and Preparation, Rely on Body, Seek Advice, Purchase

Text animates on as Sophia speaks, one word at a time. Pack appears in her hand on "DulcoSoft", she smiles.

**SOPHIA:** So take Dulcosoft and get going.

Cut to close-up of Sophia's hand holding DulcoSoft pack with a sunburst animation behind it. Claim copy animates on.

SOPHIA VO: It provides gentle relief without cramps...