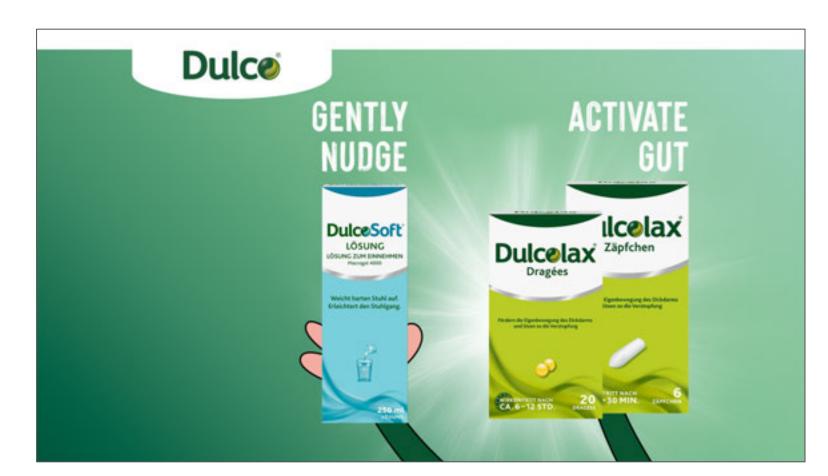

# Animated and Static Display Banners

Sound: Yes 300x250

#### Generic / CORE

MARKET: GLOBAL

LINK: Undetermined ecommerce

#### 300x250 with sound

Sophia waves.

**SOPHIA:** Hi, friends! Sophia here sharing my gut feeling.

Sophia switches to suppository pack. Claims copy animates on.

**SOPHIA VO: ...or in minutes to help you poo and** confidently face the world.

White flag animates up into the logo as we zoom out. Text animates on as Sophia speaks. She has an empathetic and friendly expression and gestures. **SOPHIA: Tired of feeling bloated and not being** able to poo?

Logo flag expands and tagline and button appear, Sophia holds up both Dulcolax packs with sunburst animation. Yin-yang on CTA button swirls.

**SOPHIA VO: Dulcolax. Feel good. Inside and Out.** 

Trigger and Preparation, Rely on Body, Seek Advice, Purchase

Packs appear in her hands on "clear your system." Text animates on as Sophia speaks, one word at a time. **SOPHIA: Clear your system of constipation** symptoms!

Cut to close-up of Sophia's hand holding a Dulcolax tablet pack with a sunburst animation behind it, claim copy animates on.

**SOPHIA VO: Dulcolax activates your gut** overnight...