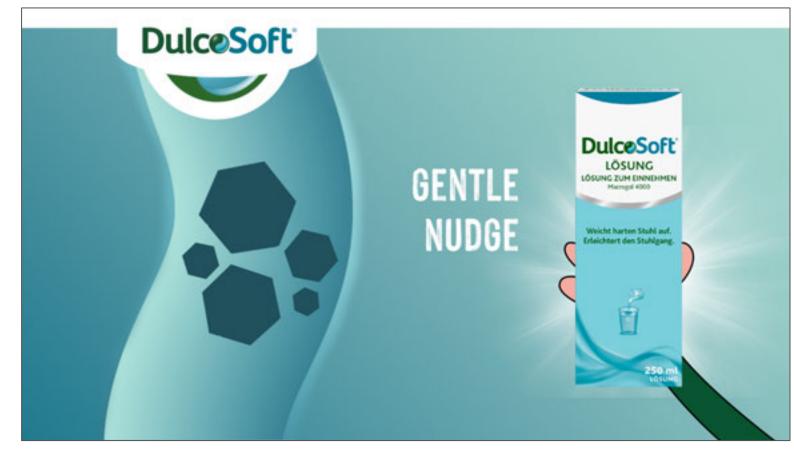

Trigger and Preparation, Symptoms Arrive, Rely on Body, Seek Advice, Purchase

Quick cut to DulcoSoft pack in Sophia's hand with a sunburst behind pack. MOA starts on left of screen, under LOGO flag. Text animates on "GENTLE NUDGE".

SOPHIA VO: ...take DulcoSoft. Give your bowels a gentle nudge...

WOMAN's hand reaches in and flushes yin-yang symbol in logo. SFX: Flush SOPHIA VO: DulcoSoft. Feel good. Inside and Out.

SOPHIA VO: Get DulcoSoft to gently nudge your bowels...

Sophia stops shaking the pack. Text animates on "WITHOUT SUDDEN URGES". **SOPHIA VO: ...for relief without sudden urges.** 

A hand reaches in and flushes yin-yang symbol in logo. SFX: Flush SOPHIA VO: DulcoSoft. Feel good. Inside and Out.