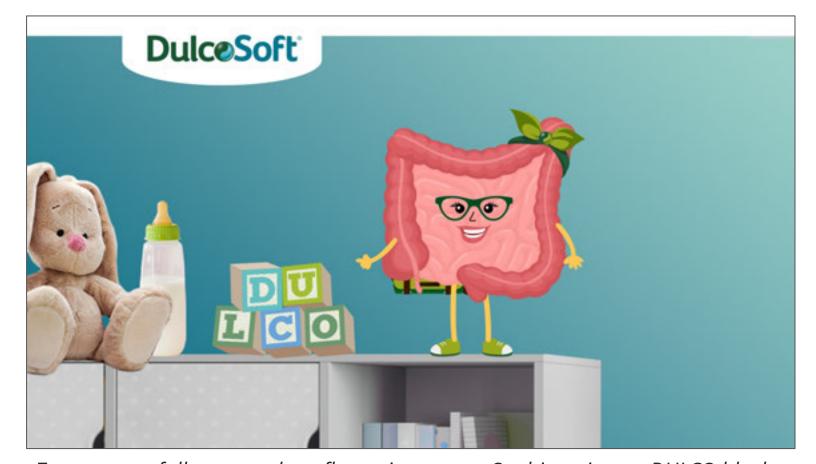

SOPHIA: Need a good poo after...

Zoom-out to full scene as logo flag animates up. Sophia points to DULCO blocks when she says, "listen to your gut" and then reaches into her bag.

SOPHIA: ...giving birth? Listen to your gut.

Text animates on "WITHOUT CRAMPS OR SUDDEN URGES".

SOPHIA VO: ...without cramps or sudden urges...

Zoom out as logo flag animates up. Sophia points to the DULCO blocks on "sooner than you think." She smiles knowingly on "listen to your gut" then reaches into her Dulcolax bag.

White flag animates up into the logo as we zoom out. Text animates on as Sophia speaks. She places the "U" block to spell "DULCO." Her expression is friendly but empathetic.

SOPHIA: Having post-partum irregularity?