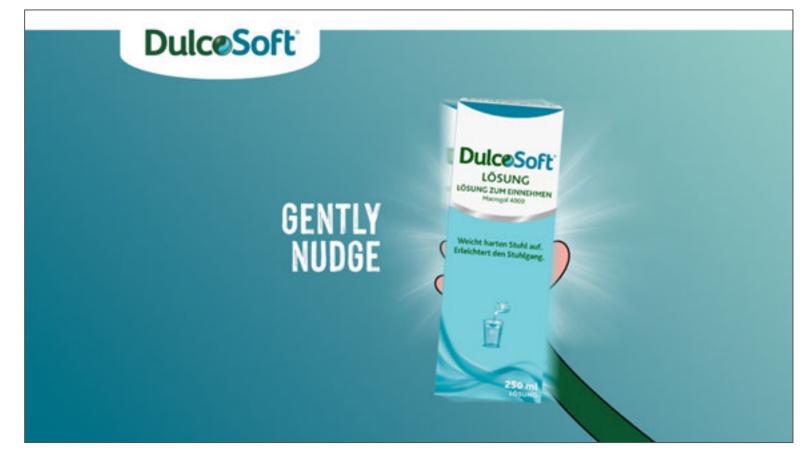

Trigger and Preparation, Symptoms Arrive, Rely on Body, Seek Advice, Purchase

Quick cut to DulcoSoft pack in Sophia's hand with a sunburst behind pack. MOA starts on left of screen, under LOGO flag. Text animates on "GENTLE NUDGE".

SOPHIA VO: ...take DulcoSoft. Give your bowels a gentle nudge...

WOMAN's hand reaches in and flushes yin-yang symbol in logo. SFX: Flush SOPHIA VO: DulcoSoft. Feel good. Inside and Out.