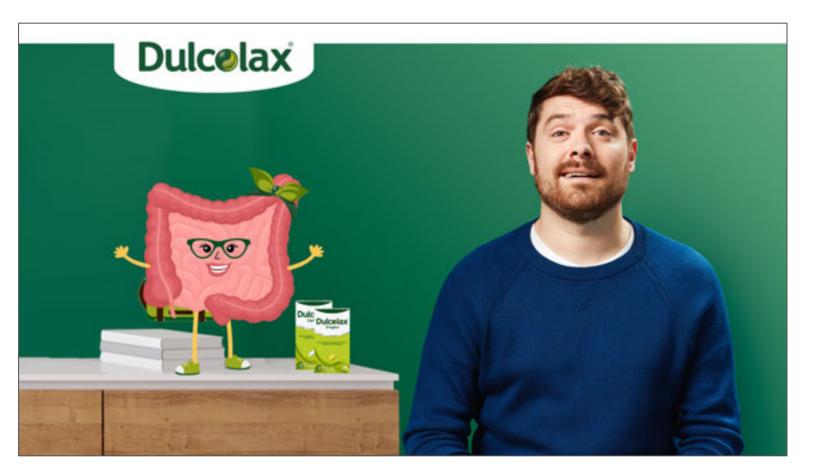

# Listen to Your Gut Campaign Overview

- Dulco's 'Listen to Your Gut' campaign brings your gut to life by introducing a unique and identifiable character Sophia Stoolson.
- Sophia serves as a brand educator and a voice and guide to help you find answers for your gut issues, and knowledge to choose which Dulco product is right for you.
- By including her throughout social and within the campaign content, audiences will have a face to recognize and turn to for support.

# Meet Sophia

Name: Sophia Stoolson

**Sex:** Female

Age: Between 35 and 50

(You can tell she's distinctly older, but not mature)

Tone:

Elevated, sophisticated, in control

#### Distinguishing Features:

Dulco branded bow, green shoes, green glasses

#### Sophia's Bio

This lady is sharp, funny and all about the business of getting your bowels going again.

She's been around for a while and definitely knows her stuff. She isn't afraid to ask for what she wants — and she doesn't want you to be afraid, either.