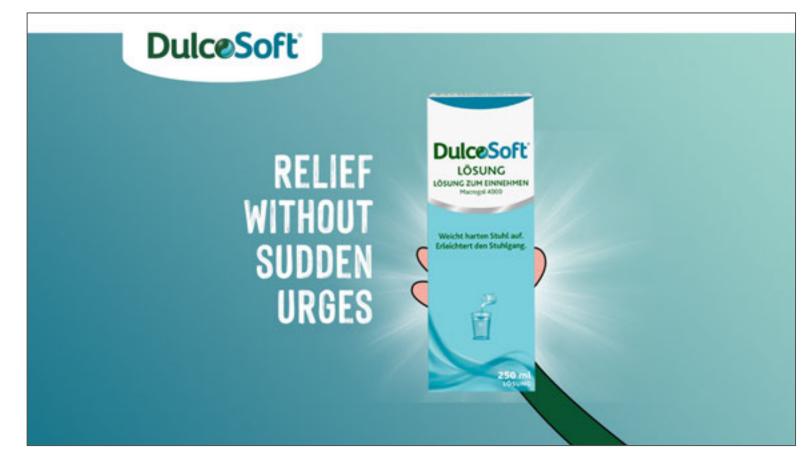

SOPHIA VO: DulcoSoft. Feel good. Inside and Out.

Trigger and Preparation, Rely on Body, Seek Advice, Purchase

Text animates on as Sophia speaks, one word at a time. Pack appears in her hand on "DulcoSoft", she smiles.

**SOPHIA:** So take Dulcosoft and get going.

Cut to close-up of Sophia's hand holding DulcoSoft pack with a sunburst animation behind it. Claim copy animates on.

SOPHIA VO: It provides gentle relief without cramps...

SOPHIA VO: DulcoSoft can help! It gently gives your bowels a little nudge...

New claim copy animates on.

SOPHIA VO: ...to provide relief without sudden urges...