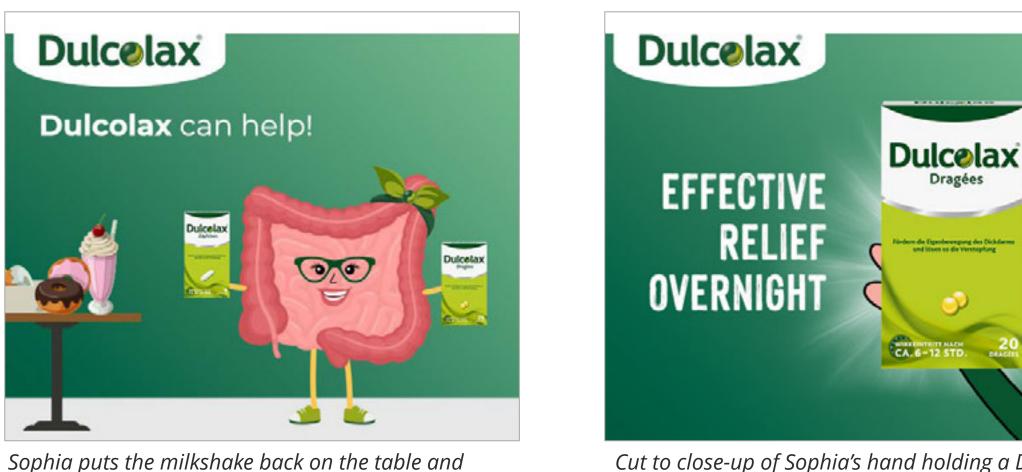

White flag animates up into the logo as we zoom out. Text animates on as Sophia speaks. She picks up the milkshake on "a cheat meal." She has an empathetic but friendly expression.

**SOPHIA:** Sometimes, a cheat meal or two can make it hard to poo.

Packs appear in her hands on "Dulcolax," and she

**SOPHIA: Dulcolax can help!** 

Cut to close-up of Sophia's hand holding a Dulcolax tablet pack with sunburst animation. Claim copy animates on.

**SOPHIA VO: It provides effective relief overnight...** 

Packs appear in her hands on "clear your system." Text animates on as Sophia speaks, one word at a time. **SOPHIA: Clear your system of constipation** symptoms!

Cut to close-up of Sophia's hand holding a Dulcolax tablet pack with a sunburst animation behind it, claim copy animates on.