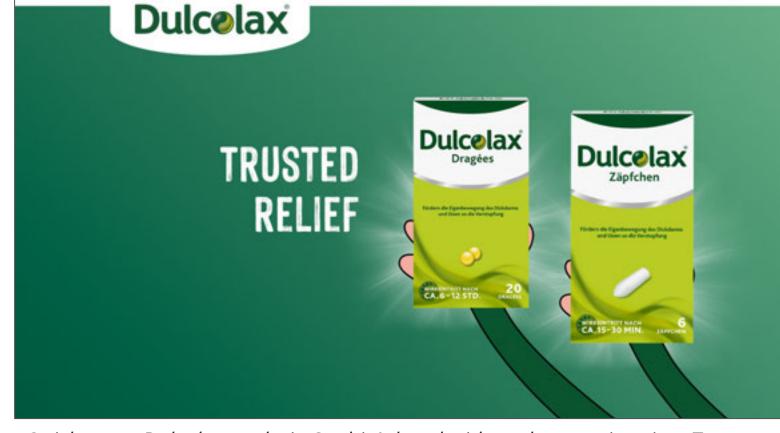

SOPHIA: ...so you can taste all life has to offer. Mmm!

Trigger and Preparation, Symptoms Arrive, Rely on Body, Seek Advice, Purchase

Quick cut to Dulcolax packs in Sophia's hands with a sunburst behind packs.
Text animates on "TRUSTED RELIEF"

SOPHIA VO: Get trusted relief...

WOMAN's hand reaches in and flushes yin-yang symbol in logo. SFX: Flush SOPHIA VO: Dulcolax. Feel good. Inside and Out.