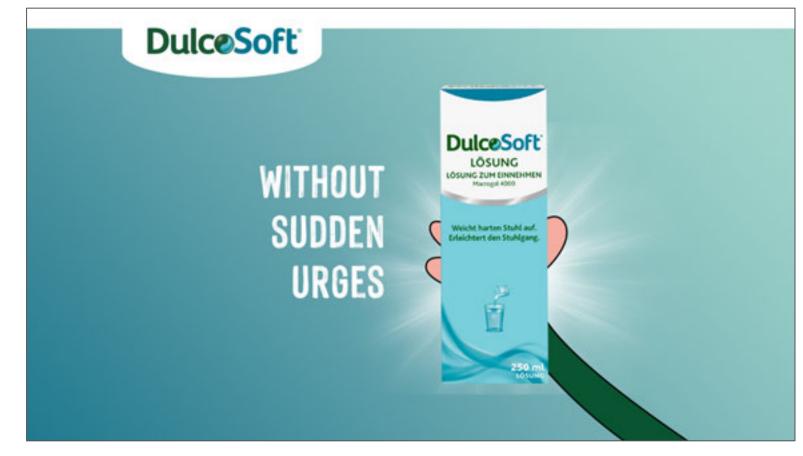

Zoom-out as logo flag animates up. Sophia gestures at herself on "follow your gut instinct" then reaches into her bag.

SOPHIA: ...every now and then. Listen to your gut.

Quick cut to DulcoSoft pack in Sophia's hand with sunburst animation. Text animates on "GENTLY NUDGE" as Sophia gives the pack a little shake.

SOPHIA VO: Get DulcoSoft to gently nudge your bowels...

Sophia stops shaking the pack. Text animates on "WITHOUT SUDDEN URGES". **SOPHIA VO: ...for relief without sudden urges.** 

A hand reaches in and flushes yin-yang symbol in logo. SFX: Flush SOPHIA VO: DulcoSoft. Feel good. Inside and Out.