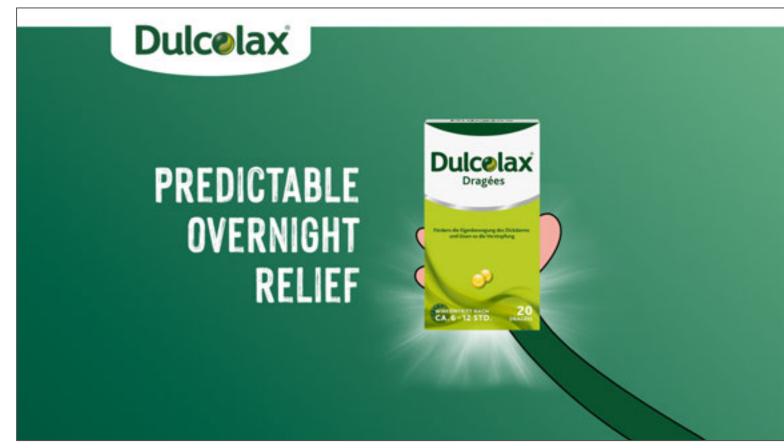

#### Stress/Business / CORE – 15s TrueView

MARKET: GLOBAL

LINK: Undetermined ecommerce

#### 16:9 with sound

Open on a close-up of Sophia. She's wearing her Dulcolax bag. The logo flag is down with text "GUT CHECK" on it. Sophia's expression is friendly and knowledgeable.

**SOPHIA:** Can't go because you're stressed?

**SOPHIA:** ...so your body and bowels are back in sync.

Trigger and Preparation, Symptoms Arrive, Rely on Body, Seek Advice, Purchase

Quick cut to Dulcolax packs in Sophia's hands with a sunburst behind packs. Text animates on "PREDICTABLE RELIEF"

**SOPHIA VO: ...take Dulcolax. It provides predictable relief...** 

MAN's hand reaches in and flushes yin-yang symbol in logo. SFX: Flush SOPHIA VO: Dulcolax. Feel good. Inside and Out.