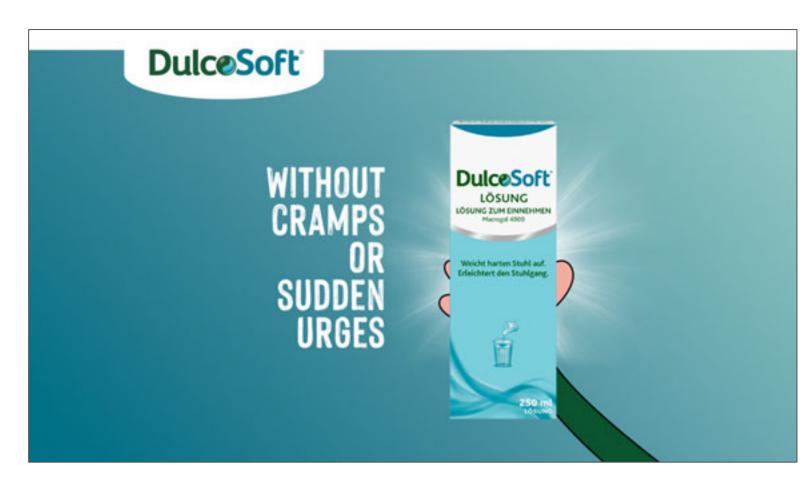

Text animates on "WITHOUT CRAMPS OR SUDDEN URGES".

SOPHIA VO: ...without cramps or sudden urges...

Zoom out as logo flag animates up. Sophia points to the DULCO blocks on "sooner than you think." She smiles knowingly on "listen to your gut" then reaches into her Dulcolax bag.

SOPHIA VO: DulcoSoft gently nudges your bowels...

Sophia stops shaking the pack. Text animates on "WITHOUT CRAMPS OR SUDDEN URGES".

**SOPHIA VO: ...without cramps or sudden urges.** 

A hand reaches in and flushes yin-yang symbol in logo. SFX: Flush SOPHIA VO: DulcoSoft. Feel good. Inside and Out.

**SOPHIA VO: ...without sudden cramps or urgency after giving birth?** 

Trigger and Preparation, Symptoms Arrive, Rely on Body, Seek Advice, Purchase

Cut to see WOMAN sighing with a relieved face. There's a pack on the bookshelf next to Sophia. Sophia does a friendly gesture towards WOMAN.