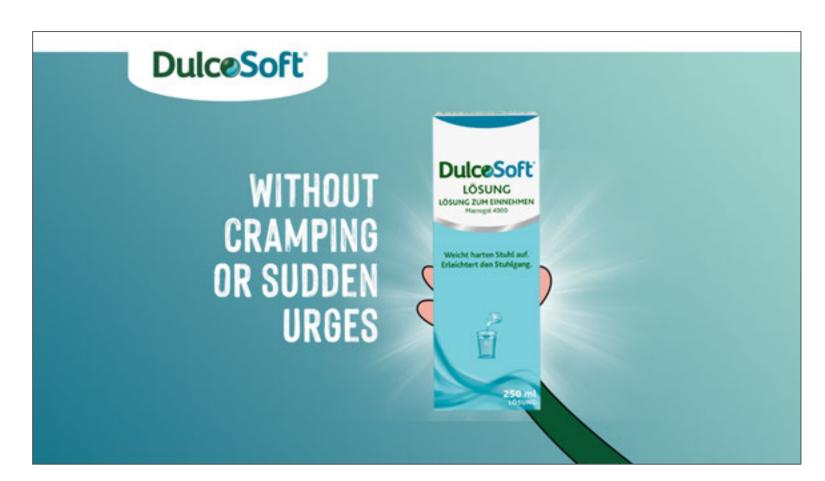

Text animates on "WITHOUT CRAMPING OR SUDDEN URGES".

SOPHIA VO: ...without cramping or sudden urges,...

Zoom out as logo flag animates up. Sophia walks by a salad and tablet showing a recipe on top of a kitchen counter, as she puts her hand up in an "empty handed" gesture. Her expression is understanding. She reaches into her bag.

SOPHIA: ...so your *whole* body feels balanced and back to normal.

Trigger and Preparation, Symptoms Arrive, Rely on Body, Seek Advice, Purchase

Quick cut to DulcoSoft pack in Sophia's hand with a sunburst behind pack. She gives the pack a little shake. Text animates on "GENTLE NUDGE".

SOPHIA VO: ...take DulcoSoft. It gives your bowels a gentle nudge...

WOMAN's hand reaches in and flushes yin-yang symbol in logo. SFX: Flush SOPHIA VO: DulcoSoft. Feel good. Inside and Out.