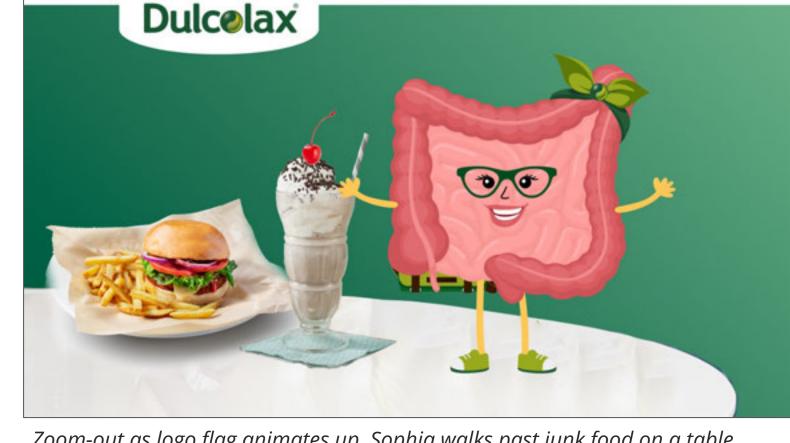

Text "GAS AND BLOATING FROM CONSTIPATION" animates on.

SOPHIA VO: ...from gas and bloating from constipation...

Zoom out as logo flag animates up. Sophia walks past food on a table while she talks to camera with an empathetic expression. She opens her arms in a welcoming gesture on "trust your gut" then reaches into her bag.