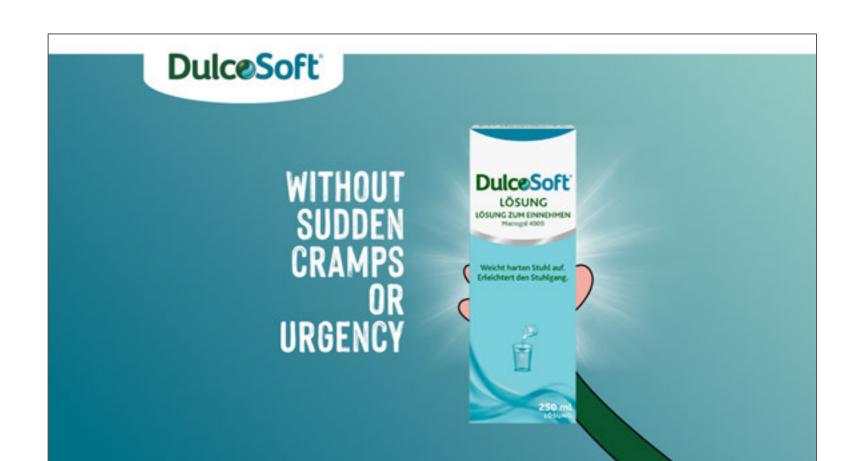

#### 16:9 with sound

Close up on Sophia. Logo flag is down with "GUT CHECK" on it. She speaks at camera in a friendly knowledgeable way.

**SOPHIA: Align your body and bowels.** 

Logo flag animates up as we quick cut to a DulcoSoft pack in Sophia's hand with sunburst animation. Text animates on "WITHOUT SUDDEN CRAMPS OR URGENCY".

SOPHIA VO: Take DulcoSoft for relief without sudden cramps or urgency.

Trigger and Preparation, Symptoms Arrive, Rely on Body, Seek Advice, Purchase

Cut to see WOMAN sighing with a relieved face and pack on table next to Sophia. Sophia puts a hand on her hip and smiles at WOMAN. **WOMAN: Ahhh.** 