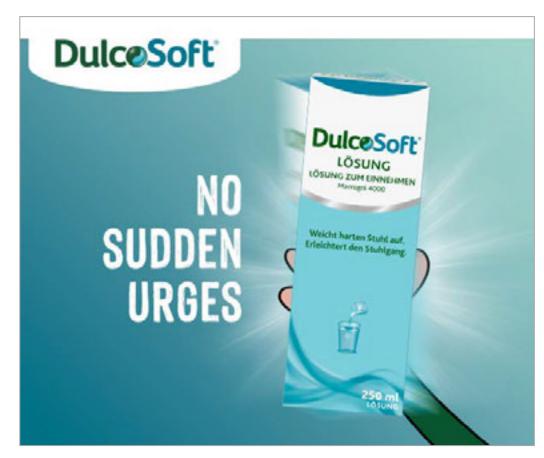

#### 300x250 with sound

Sophia waves.

SOPHIA: Hi, friends! Sophia here with more gut instincts.

New claim copy animates on. Sophia gives the pack a little shake.

SOPHIA VO: ...and sudden urges, so you can poo and get back to your life.

White flag animates up into the logo as we zoom out. Text animates on as Sophia speaks. She has an empathetic and friendly expression and gestures.

SOPHIA: Not pooing is no fun.

Logo flag expands and tagline and button appear. Yin-yang on CTA button swirls.