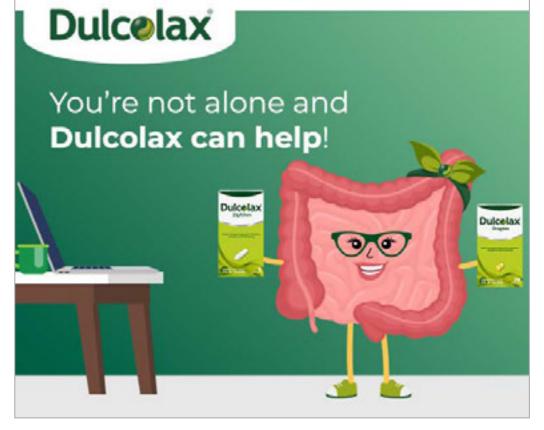

White flag animates up into the logo as we zoom out. Text animates on as Sophia speaks. She types on the laptop. She has an empathetic but friendly expression. **SOPHIA: Work stress can back you up.** 

Sophia walks a bit to the right. Text animates on as Sophia speaks. Packs appear in her hands on "Dulcolax," and she smiles.

**SOPHIA: You're not alone and Dulcolax can help!** 

Trigger and Preparation, Rely on Body, Seek Advice, Purchase