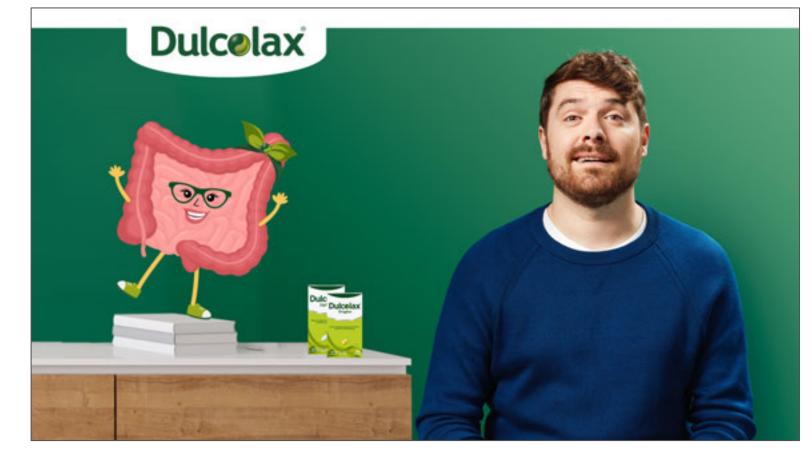

#### 16:9 with sound

Open on a close-up of Sophia. She's wearing her Dulcolax bag. The logo flag is down with text "GUT CHECK" on it. Her expression is friendly and empathetic. **SOPHIA: Stop feeling gassy and bloated from not pooing.** 

MOA animation finishes. "OVERNIGHT" text goes away, as Sophia swaps in suppository pack. "IN MINUTES" Text animates on.

SOPHIA VO: ...or in minutes...

Zoom out as logo flag animates up. Sophia makes a #1 then a #2 gesture with her hand. Her attitude is friendly and confident. She reaches into her bag. SOPHIA: Listen to your gut to make Dulcolax your #1 when you can't go #2.