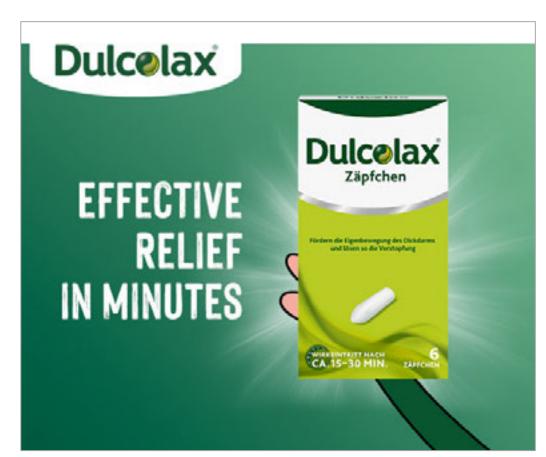

#### 300x250 with sound

Sophia waves.

**SOPHIA:** Hi, friends! Sophia here sharing my gut feeling.

Sophia switches to suppository pack. Claims copy animates on.

**SOPHIA VO: ...or in minutes to help you poo and** confidently face the world.

MOA animation finishes. "OVERNIGHT" text goes away, as Sophia swaps in suppository pack. "IN MINUTES" Text animates on.

SOPHIA VO: ...or in minutes...

Zoom out as logo flag animates up. Sophia makes a #1 then a #2 gesture with her hand. Her attitude is friendly and confident. She reaches into her bag. SOPHIA: Listen to your gut to make Dulcolax your #1 when you can't go #2.

Quick cut to Dulcolax tablet pack in Sophia's hand with sunburst animation. Text animates on "ACTIVATES YOUR GUT OVERNIGHT".

**SOPHIA VO: Dulcolax activates your gut overnight...** 

Sophia switches to suppository pack. Text animates on "IN MINUTES". **SOPHIA VO: ...or in minutes.** 