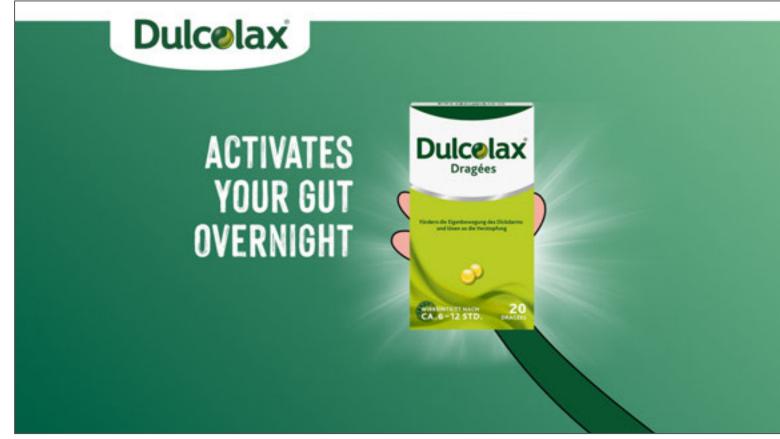

Trigger and Preparation, Symptoms Arrive, Rely on Body, Seek Advice, Purchase

Quick cut to tablet pack in Sophia's hand with a sunburst behind pack. MOA starts on left of screen, under logo flag. Text animates on "ACTIVATES YOUR GUT OVERNIGHT".

**SOPHIA VO: It activates your gut overnight...** 

MAN's hand reaches in and flushes yin-yang symbol in logo. SFX: Flush SOPHIA VO: Dulcolax. Feel good. Inside and Out.