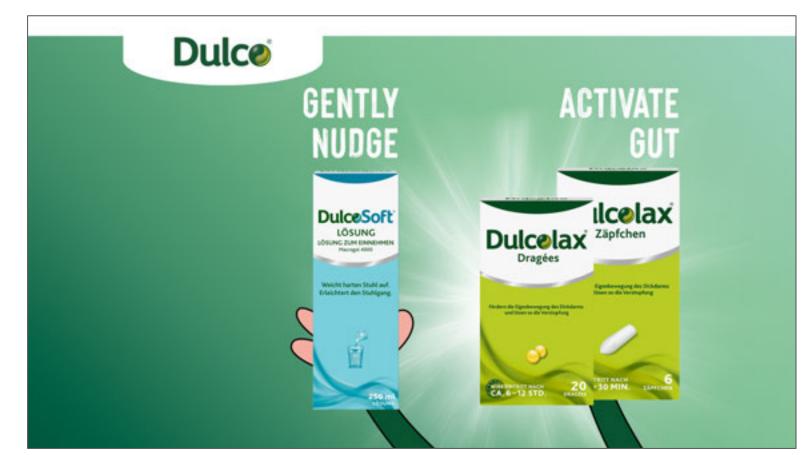

Sophia moves hands down. Text animates on "GENTLY NUDGE" over DulcoSoft, "ACTIVATE YOUR GUT" over core products .

SOPHIA VO: ...to gently nudge or activate your gut.

A hand reaches in and flushes yin-yang symbol in logo. SFX: Flush SOPHIA VO: Dulco. Feel good. Inside and Out.

#### 16:9 with sound

Close up on Sophia. Logo flag is down with "GUT CHECK" on it. She speaks at camera in a friendly knowledgeable way.

**SOPHIA: Not feeling like yourself?** 

Logo flag text changes to "RANGE OF PRODUCTS" as we quick cut to Dulcolax packs in Sophia's hands with sunburst animation behind them. Text animates on "GENTLY NUDGE" over DulcoSoft and "ACTIVATE GUT" over core products.

SOPHIA VO: Dulco has a range of products to gently nudge or activate

your bowels for relief.

Trigger and Preparation, Symptoms Arrive, Rely on Body, Seek Advice, Purchase

Cut to see WOMAN sighing with a relieved face. Packs are on the table next to Sophia. Sophia puts one foot on the books and raises her arm in triumph with a smile.