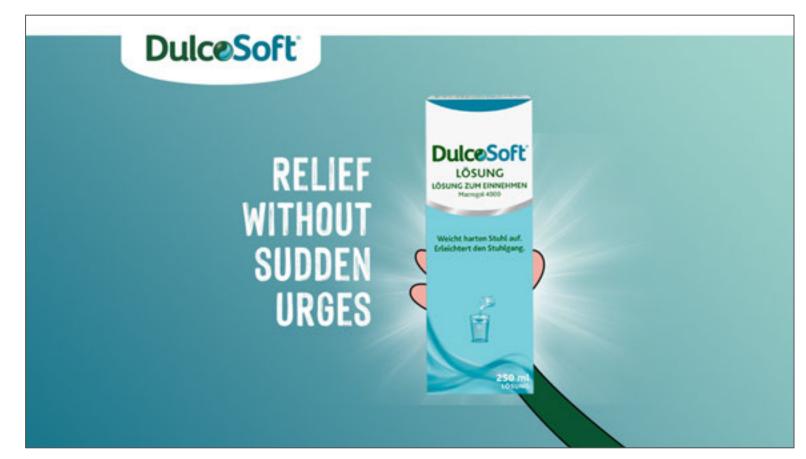

Sophia stops shaking pack. Text animates on "RELIEF WITHOUT SUDDEN URGES".

**SOPHIA VO: ...for relief without sudden urges.** 

A hand reaches in and flushes yin-yang symbol in logo. SFX: Flush SOPHIA VO: DulcoSoft. Feel good. Inside and Out.