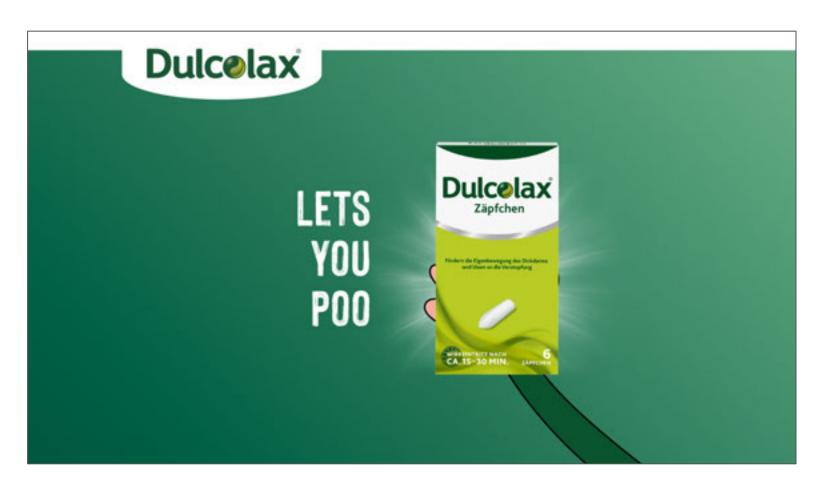

SOPHIA: Does work stress have you...

Sophia switches to suppository pack. Text animates on "LETS YOU POO". **SOPHIA VO: ...that lets you poo again.** 

Zoom-out as logo flag animates up. Sophia shakes her head while looking away from the laptop. She points to herself on "Listen to your gut" then reaches into her bag.