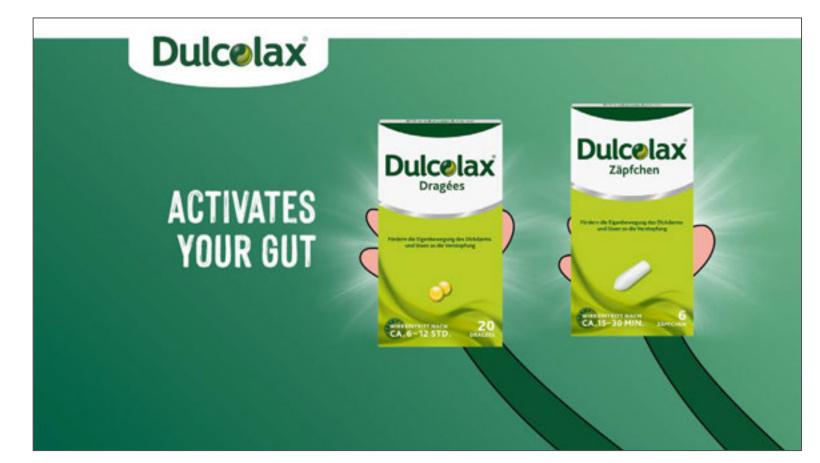

#### Generic / RANGE

MARKET: GLOBAL

LINK: Undetermined ecommerce

#### 300x250 with sound

Sophia waves.

SOPHIA: Hi, friends! It's Sophia sharing my gut instincts.

Zoom out, we see Sophia holding all three packs. Text animates on as Sophia speaks. She's smiling and happy. **SOPHIA:** ...**so** you can take a good poo — and feel great!

White flag animates up into the logo as we zoom out. Text animates on as Sophia speaks. She has an empathetic and friendly expression and gestures.

SOPHIA: Nothing feels as good as a good poo.

Trigger and Preparation, Rely on Body, Seek Advice, Purchase

Cut to close-up of Sophia's hands holding all three packs with sunbursts animation. Claim copy animates on.

SOPHIA VO: ...Dulco has everything you need...

SOPHIA VO: ...to gently nudge or activate your gut...

Logo flag expands and tagline and button appear as we quick cut to Sophia holding the Dulcolax packs with sunburst animation. Yin-yang on CTA button swirls.

**SOPHIA VO: Dulco. Feel good. Inside and Out.** 