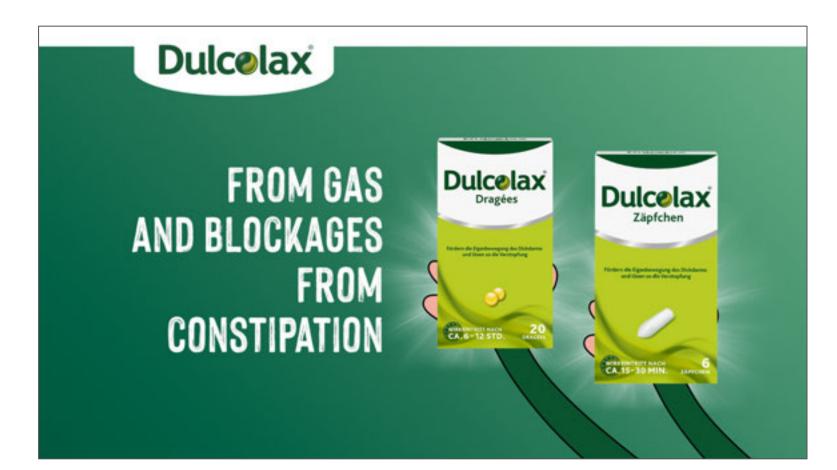

**SOPHIA VO: Take Dulcolax for trusted relief...** 

New text animates on "FROM GAS AND BLOCKAGES FROM CONSTIPATION". **SOPHIA VO: ...from gas and blockages from constipation.** 

A hand reaches in and flushes yin-yang symbol in logo. SFX: Flush SOPHIA VO: Dulcolax. Feel good. Inside and Out.