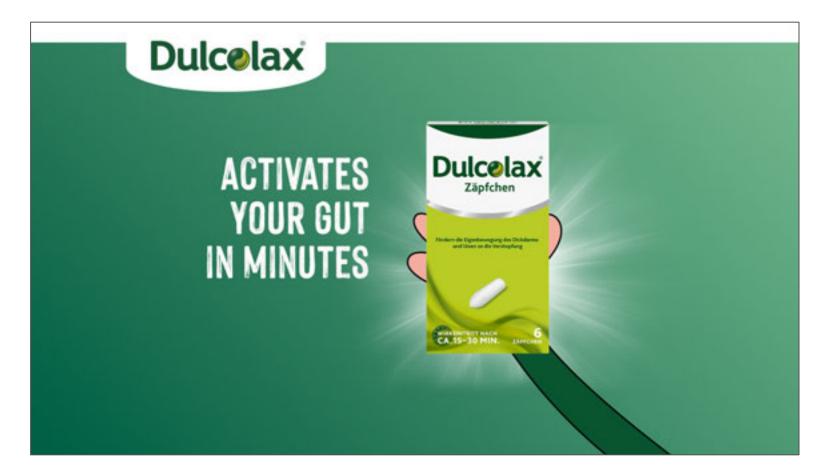

MOA animation finishes. "OVERNIGHT" text goes away, as Sophia swaps in suppository pack. "IN MINUTES" Text animates on.

SOPHIA VO: ...or in minutes...

Zoom out as logo flag animates up. Sophia makes a #1 then a #2 gesture with her hand. Her attitude is friendly and confident. She reaches into her bag. SOPHIA: Listen to your gut to make Dulcolax your #1 when you can't go #2.