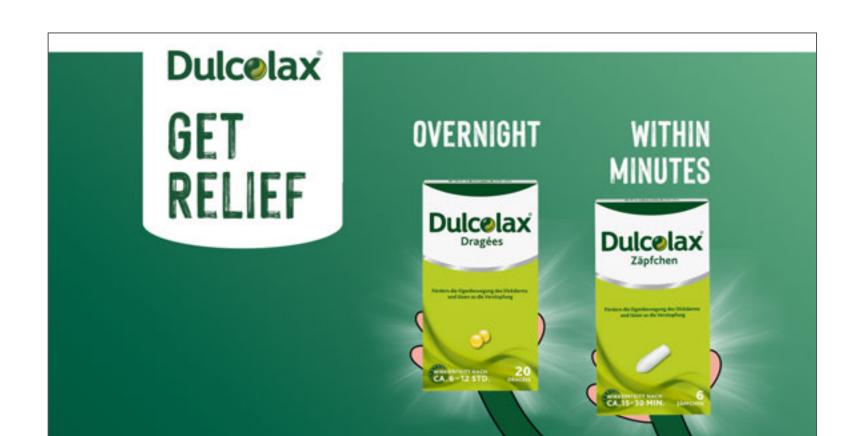

MOA animation finishes. "OVERNIGHT" text goes away, as Sophia swaps in suppository pack. "IN MINUTES" Text animates on.

SOPHIA VO: ...or in minutes...

Zoom out as logo flag animates up. Sophia makes a #1 then a #2 gesture with her hand. Her attitude is friendly and confident. She reaches into her bag. SOPHIA: Listen to your gut to make Dulcolax your #1 when you can't go #2.

Trigger and Preparation, Symptoms Arrive, Rely on Body, Seek Advice, Purchase

Quick cut to tablet pack in Sophia's hand with a sunburst behind pack. MOA starts on left of screen, under logo flag. Text animates on "ACTIVATES YOUR GUT OVERNIGHT".

**SOPHIA VO: It activates your gut overnight...** 

MAN's hand reaches in and flushes yin-yang symbol in logo. SFX: Flush SOPHIA VO: Dulcolax. Feel good. Inside and Out.