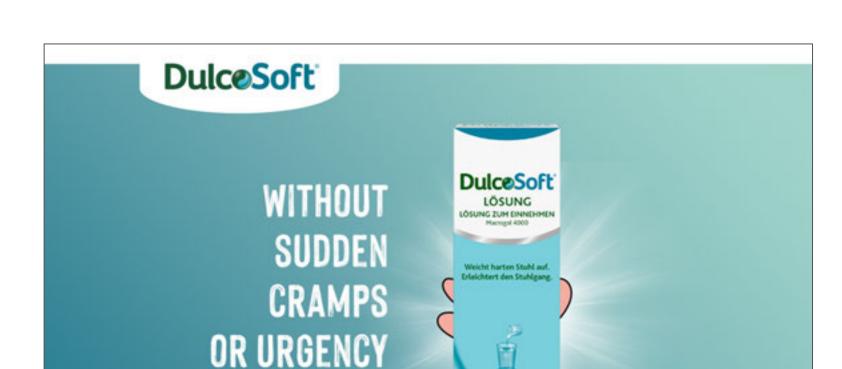

#### 16:9 with sound

Close up on Sophia. Logo flag is down with "GUT CHECK" on it. She speaks at camera in a friendly knowledgeable way.

**SOPHIA: Align your body and bowels.** 

Logo flag animates up as we quick cut to a DulcoSoft pack in Sophia's hand with sunburst animation. Text animates on "WITHOUT SUDDEN CRAMPS OR URGENCY".

SOPHIA VO: Take DulcoSoft for relief without sudden cramps or urgency.

Trigger and Preparation, Symptoms Arrive, Rely on Body, Seek Advice, Purchase

Cut to see WOMAN sighing with a relieved face and pack on table next to Sophia. Sophia puts a hand on her hip and smiles at WOMAN. **WOMAN: Ahhh.** 